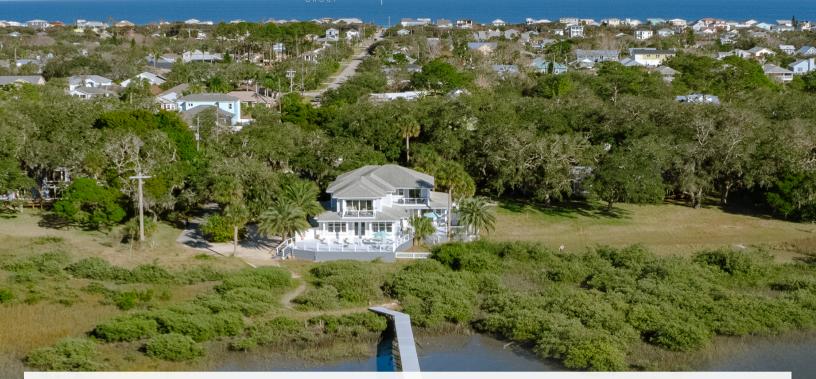

## 345 Micklers Road, St. Augustine, FL 32080 Thursday, March 13 | 11:00am – 1:00pm

Enjoy complimentary hors d'oeuvres while touring this stunning property.

Experience the pinnacle of waterfront living with this breathtaking Coastal Craftsman Estate, set on a private peninsula along the Intracoastal Waterway. Offering a rare deep-water dock and just a short walk to the beach, this 3,660-square-foot masterpiece seamlessly blends elegance with coastal charm. Expansive outdoor living spaces, a gourmet kitchen, and a spa-like master suite create the ultimate retreat for both relaxation and entertaining. Enjoy panoramic water views, boating, and the serene beauty of nature from your private sanctuary. This isn't just a home—it's a one-of-a-kind waterfront paradise for \$4,500,000.