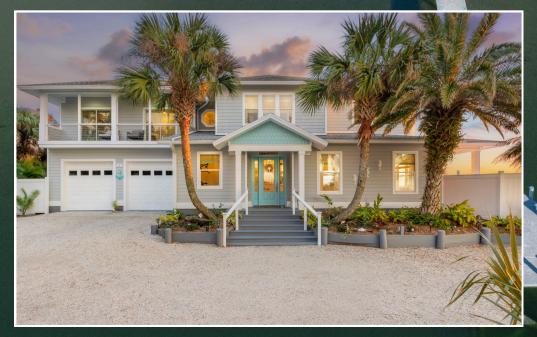

## 345 Micklers Road, St. Augustine, FL 32080 Thursday, March 13 | 11:00am – 1:00pm

Enjoy complimentary hors d'oeuvres while touring this stunning property.

Experience the pinnacle of waterfront living with this breathtaking Coastal Craftsman Estate, set on a private peninsula along the Intracoastal Waterway. Offering a rare deep-water dock and just a short walk to the beach, this 3,660-square-foot masterpiece seamlessly blends elegance with coastal charm. Expansive outdoor living spaces, a gourmet kitchen, and a spa-like master suite create the ultimate retreat for both relaxation and entertaining. Enjoy panoramic water views, boating, and the serene beauty of nature from your private sanctuary. This isn't just a home—it's a one-of-a-kind waterfront paradise for \$4,500,000.